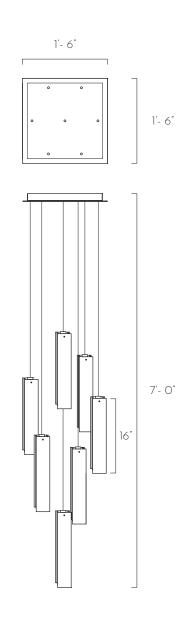

## **TECHINCAL SPECIFICATIONS**

**Designed by** AM Studio Team

**Category** Pendant Chandelier

Canopy Finish Powder coated metal in Flat White/ Sparkle Silver

**Canopy Size** 18″L x 18″W x 1.5″H

**Pendant Colour** 7 units of White

**Pendant Size** 3"W x 3"D x 16"H

**Total Drop** 7'H + 2' extra wire for adjustment

Bulb MR16 LED - 12V

**Recommended Dimming Switch** Lutron CTCL-153PD Lutron Pro