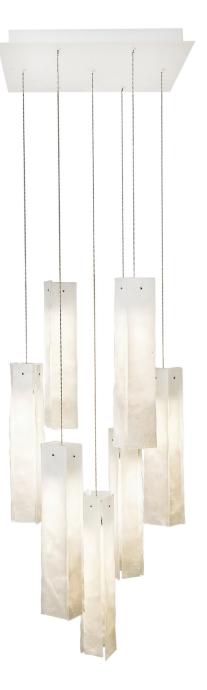

# LONG DROPS 7 WHITE PENDANTS SQUARE CHANDELIER

## DESCRIPTION

A modern and sleek multi-pendant light fixture comprising of four hand-made glass leaves encasing a dimmable LED bulb. Ideal for your kitchen island, reception, dining, bar, study area or any space that requires bright LED Dimmable lighting.

## **TECHINCAL SPECIFICATIONS**

**Designed by** AM Studio Team

**Category** Pendant Chandelier

Canopy Finish Powder coated metal in Flat White/ Sparkle Silver

**Canopy Size** 18″L x 18″W x 1.5″H

**Pendant Colour** 7 units of White